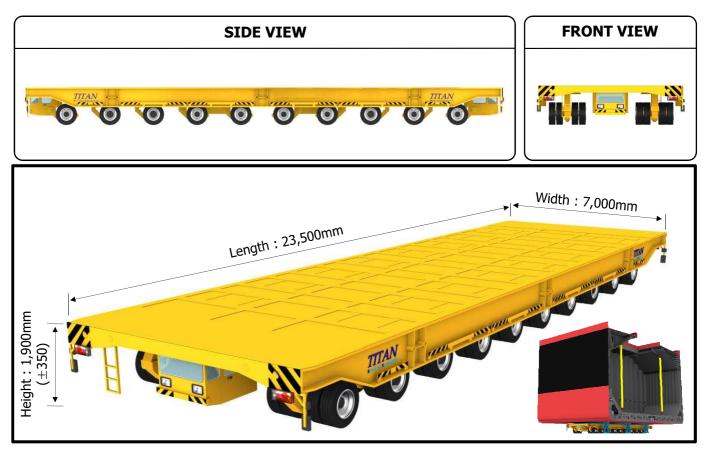

## 600 TON TRANSPORTER

MODEL SSC 600.20.06

## **TECHNICAL DATA**

| Dead weight  | Approx. 110,000 Kg                | Climbing ability       | Loaded Approx. 6%                                                                                    |
|--------------|-----------------------------------|------------------------|------------------------------------------------------------------------------------------------------|
| Pay load     | Approx. 600,000 Kg                | Steering               | <i>Microprocessor controlled hydraulic steering acting independent on twenty (20) axles (± 165°)</i> |
| Total weight | Approx. 710,000 Kg                |                        | External degree of lock Approx. 11,300                                                               |
| Axle load    | 35,500 Kg                         | -                      | Internal degree of lock Approx. 0                                                                    |
|              | Total axle Q'ty 20 Nos.           | Electric               |                                                                                                      |
|              | Drive axles 6 Nos.                | installation           | 24 VDC                                                                                               |
|              | Brake/Idle axles 8/6 Nos.         | Fuel tank capa.        | 2-fold Approx. 600 Ltr.                                                                              |
| Tires        | 80-fold 315/80 R22.5              | Hydraulic              |                                                                                                      |
| Engine       | HYUNDAI                           | oil tank capa.         | Approx. 1,120 Ltr.                                                                                   |
|              | <i>Capacity</i> <b>2 x 440 HP</b> | Drivers cabin          | 2 Set                                                                                                |
| Max. speed   | Loaded Approx. 6 Km/h             | Ambient<br>temperature | -20℃ ~ + 50℃                                                                                         |
|              | Unloaded Approx. 15 Km/h          |                        |                                                                                                      |